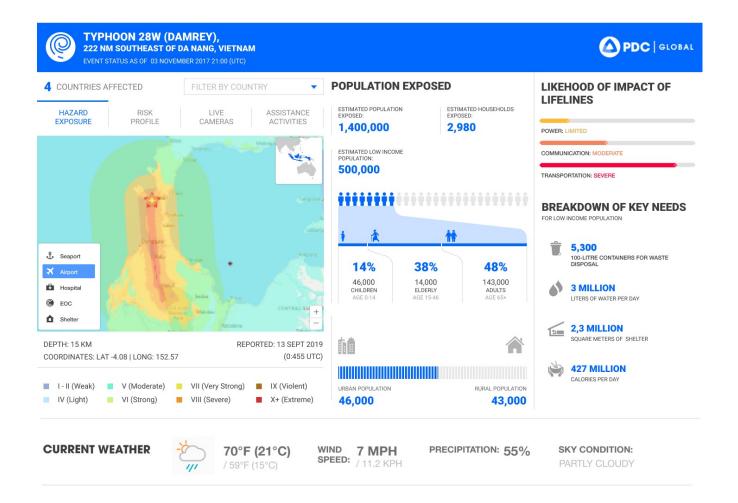

# Joint Analysis of Disaster Exposure

|                                                                                                                                                                                                                                                                                                                                                                                                                                                                                                                                                                                                                                                                                                                                                                                                                                                                                                                                                                                                                                                                                                                                                                                                                                                                                                                                                                                                                                                                                                                                                                                                                                                                                                                                                                                                                                                                                                                                                                                                                                                                                                                                                                                                                                                                                                                                                                                                                                                                                                                                                                                                      | HOON GONI: F           | Philippines (Adv<br>ure (JADE) | risory 15, 31 Oct                | ober 2020, 1500                                           |                                                                                                                     |                                                                                                                                                                                                                                                                                                                                                                                                                                                                                                                                                                                                                                                                                                                                                                                                                                                                                                                                                                                                                                                                                                                                                                                                                                                                                                                                                                                                                                                                                                                                                                                                                                                                                                                                                                                                                                                                                                                                                                                                                                                                                                                               |                                                                                    |                                         |                                                           |  |
|------------------------------------------------------------------------------------------------------------------------------------------------------------------------------------------------------------------------------------------------------------------------------------------------------------------------------------------------------------------------------------------------------------------------------------------------------------------------------------------------------------------------------------------------------------------------------------------------------------------------------------------------------------------------------------------------------------------------------------------------------------------------------------------------------------------------------------------------------------------------------------------------------------------------------------------------------------------------------------------------------------------------------------------------------------------------------------------------------------------------------------------------------------------------------------------------------------------------------------------------------------------------------------------------------------------------------------------------------------------------------------------------------------------------------------------------------------------------------------------------------------------------------------------------------------------------------------------------------------------------------------------------------------------------------------------------------------------------------------------------------------------------------------------------------------------------------------------------------------------------------------------------------------------------------------------------------------------------------------------------------------------------------------------------------------------------------------------------------------------------------------------------------------------------------------------------------------------------------------------------------------------------------------------------------------------------------------------------------------------------------------------------------------------------------------------------------------------------------------------------------------------------------------------------------------------------------------------------------|------------------------|--------------------------------|----------------------------------|-----------------------------------------------------------|---------------------------------------------------------------------------------------------------------------------|-------------------------------------------------------------------------------------------------------------------------------------------------------------------------------------------------------------------------------------------------------------------------------------------------------------------------------------------------------------------------------------------------------------------------------------------------------------------------------------------------------------------------------------------------------------------------------------------------------------------------------------------------------------------------------------------------------------------------------------------------------------------------------------------------------------------------------------------------------------------------------------------------------------------------------------------------------------------------------------------------------------------------------------------------------------------------------------------------------------------------------------------------------------------------------------------------------------------------------------------------------------------------------------------------------------------------------------------------------------------------------------------------------------------------------------------------------------------------------------------------------------------------------------------------------------------------------------------------------------------------------------------------------------------------------------------------------------------------------------------------------------------------------------------------------------------------------------------------------------------------------------------------------------------------------------------------------------------------------------------------------------------------------------------------------------------------------------------------------------------------------|------------------------------------------------------------------------------------|-----------------------------------------|-----------------------------------------------------------|--|
| 68.6<br>billion<br>billion<br>billion<br>billion<br>billion<br>billion<br>billion<br>billion<br>billion<br>billion<br>billion<br>billion<br>billion<br>billion<br>billion<br>billion<br>billion<br>billion<br>billion<br>billion<br>billion<br>billion<br>billion<br>billion<br>billion<br>billion<br>billion<br>billion<br>billion<br>billion<br>billion<br>billion<br>billion<br>billion<br>billion<br>billion<br>billion<br>billion<br>billion<br>billion<br>billion<br>billion<br>billion<br>billion<br>billion<br>billion<br>billion<br>billion<br>billion<br>billion<br>billion<br>billion<br>billion<br>billion<br>billion<br>billion<br>billion<br>billion<br>billion<br>billion<br>billion<br>billion<br>billion<br>billion<br>billion<br>billion<br>billion<br>billion<br>billion<br>billion<br>billion<br>billion<br>billion<br>billion<br>billion<br>billion<br>billion<br>billion<br>billion<br>billion<br>billion<br>billion<br>billion<br>billion<br>billion<br>billion<br>billion<br>billion<br>billion<br>billion<br>billion<br>billion<br>billion<br>billion<br>billion<br>billion<br>billion<br>billion<br>billion<br>billion<br>billion<br>billion<br>billion<br>billion<br>billion<br>billion<br>billion<br>billion<br>billion<br>billion<br>billion<br>billion<br>billion<br>billion<br>billion<br>billion<br>billion<br>billion<br>billion<br>billion<br>billion<br>billion<br>billion<br>billion<br>billion<br>billion<br>billion<br>billion<br>billion<br>billion<br>billion<br>billion<br>billion<br>billion<br>billion<br>billion<br>billion<br>billion<br>billion<br>billion<br>billion<br>billion<br>billion<br>billion<br>billion<br>billion<br>billion<br>billion<br>billion<br>billion<br>billion<br>billion<br>billion<br>billion<br>billion<br>billion<br>billion<br>billion<br>billion<br>billion<br>billion<br>billion<br>billion<br>billion<br>billion<br>billion<br>billion<br>billion<br>billion<br>billion<br>billion<br>billion<br>billion<br>billion<br>billion<br>billion<br>billion<br>billion<br>billion<br>billion<br>billion<br>billion<br>billion<br>billion<br>billion<br>billion<br>billion<br>billion<br>billion<br>billion<br>billion<br>billion<br>billion<br>billion<br>billion<br>billion<br>billion<br>billion<br>billion<br>billion<br>billion<br>billion<br>billion<br>billion<br>billion<br>billion<br>billion<br>billion<br>billion<br>billion<br>billion<br>billion<br>billion<br>billion<br>billion<br>billion<br>billion<br>billion<br>billion<br>billion<br>billion<br>billion<br>billion<br>billion<br>billion<br>billion<br>billio |                        |                                |                                  |                                                           | Angunas Anna Tecna<br>Anna Cole Anna<br>Teche<br>Anna Cole Anna<br>Anna Anna<br>Anna Anna<br>Anna Anna<br>Anna Anna |                                                                                                                                                                                                                                                                                                                                                                                                                                                                                                                                                                                                                                                                                                                                                                                                                                                                                                                                                                                                                                                                                                                                                                                                                                                                                                                                                                                                                                                                                                                                                                                                                                                                                                                                                                                                                                                                                                                                                                                                                                                                                                                               |                                                                                    |                                         | hina Taïwan<br>Philippines<br>Jalayaa Palau               |  |
| VULNERABLE POPULATION BREAKDOWN                                                                                                                                                                                                                                                                                                                                                                                                                                                                                                                                                                                                                                                                                                                                                                                                                                                                                                                                                                                                                                                                                                                                                                                                                                                                                                                                                                                                                                                                                                                                                                                                                                                                                                                                                                                                                                                                                                                                                                                                                                                                                                                                                                                                                                                                                                                                                                                                                                                                                                                                                                      |                        |                                |                                  |                                                           |                                                                                                                     | Print |                                                                                    |                                         |                                                           |  |
| children (<15) aduts (16-65) elden/ (~65)<br>1,932,546 B                                                                                                                                                                                                                                                                                                                                                                                                                                                                                                                                                                                                                                                                                                                                                                                                                                                                                                                                                                                                                                                                                                                                                                                                                                                                                                                                                                                                                                                                                                                                                                                                                                                                                                                                                                                                                                                                                                                                                                                                                                                                                                                                                                                                                                                                                                                                                                                                                                                                                                                                             |                        |                                |                                  |                                                           |                                                                                                                     | Batangar<br>Calingar                                                                                                                                                                                                                                                                                                                                                                                                                                                                                                                                                                                                                                                                                                                                                                                                                                                                                                                                                                                                                                                                                                                                                                                                                                                                                                                                                                                                                                                                                                                                                                                                                                                                                                                                                                                                                                                                                                                                                                                                                                                                                                          | Catearines Sur                                                                     | 08:00 PST<br>01 NOV 2020<br>Catanduanes |                                                           |  |
| URBAN 111 CSX0 1120 RURAL   Image: Reserve of the state of the sta                                                                                                                                                                                                                                                                                                                                                                                                                                                                                                                                                         |                        |                                |                                  |                                                           |                                                                                                                     | Rénologie<br>Defente mission<br>Renktor                                                                                                                                                                                                                                                                                                                                                                                                                                                                                                                                                                                                                                                                                                                                                                                                                                                                                                                                                                                                                                                                                                                                                                                                                                                                                                                                                                                                                                                                                                                                                                                                                                                                                                                                                                                                                                                                                                                                                                                                                                                                                       |                                                                                    |                                         |                                                           |  |
|                                                                                                                                                                                                                                                                                                                                                                                                                                                                                                                                                                                                                                                                                                                                                                                                                                                                                                                                                                                                                                                                                                                                                                                                                                                                                                                                                                                                                                                                                                                                                                                                                                                                                                                                                                                                                                                                                                                                                                                                                                                                                                                                                                                                                                                                                                                                                                                                                                                                                                                                                                                                      |                        |                                |                                  |                                                           | Large t                                                                                                             | Small trees sway Large trees sway Broken Branches Trees down; some power loss Minor damage; power out Moderate damage                                                                                                                                                                                                                                                                                                                                                                                                                                                                                                                                                                                                                                                                                                                                                                                                                                                                                                                                                                                                                                                                                                                                                                                                                                                                                                                                                                                                                                                                                                                                                                                                                                                                                                                                                                                                                                                                                                                                                                                                         |                                                                                    |                                         | Widespread damage<br>Severe damage<br>Catastrophic damage |  |
|                                                                                                                                                                                                                                                                                                                                                                                                                                                                                                                                                                                                                                                                                                                                                                                                                                                                                                                                                                                                                                                                                                                                                                                                                                                                                                                                                                                                                                                                                                                                                                                                                                                                                                                                                                                                                                                                                                                                                                                                                                                                                                                                                                                                                                                                                                                                                                                                                                                                                                                                                                                                      | PEOPLE LIVING          | PEOPLE LIVING                  | VULNERABLE<br>PEOPLE IN<br>WORST | COST TO REBUILD IN WORST AFFECTED AREAS BY SECTOR (US\$M) |                                                                                                                     |                                                                                                                                                                                                                                                                                                                                                                                                                                                                                                                                                                                                                                                                                                                                                                                                                                                                                                                                                                                                                                                                                                                                                                                                                                                                                                                                                                                                                                                                                                                                                                                                                                                                                                                                                                                                                                                                                                                                                                                                                                                                                                                               |                                                                                    |                                         | A)                                                        |  |
|                                                                                                                                                                                                                                                                                                                                                                                                                                                                                                                                                                                                                                                                                                                                                                                                                                                                                                                                                                                                                                                                                                                                                                                                                                                                                                                                                                                                                                                                                                                                                                                                                                                                                                                                                                                                                                                                                                                                                                                                                                                                                                                                                                                                                                                                                                                                                                                                                                                                                                                                                                                                      | AREAS                  | AFFECTED                       | AFFECTED                         | Residential                                               | Service Sector                                                                                                      | Industrial                                                                                                                                                                                                                                                                                                                                                                                                                                                                                                                                                                                                                                                                                                                                                                                                                                                                                                                                                                                                                                                                                                                                                                                                                                                                                                                                                                                                                                                                                                                                                                                                                                                                                                                                                                                                                                                                                                                                                                                                                                                                                                                    | Schools                                                                            | Hospitals                               | TOTAL                                                     |  |
| Camarines Sur                                                                                                                                                                                                                                                                                                                                                                                                                                                                                                                                                                                                                                                                                                                                                                                                                                                                                                                                                                                                                                                                                                                                                                                                                                                                                                                                                                                                                                                                                                                                                                                                                                                                                                                                                                                                                                                                                                                                                                                                                                                                                                                                                                                                                                                                                                                                                                                                                                                                                                                                                                                        | 1,924,478              | 1,577,974                      | 555,447                          | 1,755.62                                                  | 3,258.1                                                                                                             | 1,240.42                                                                                                                                                                                                                                                                                                                                                                                                                                                                                                                                                                                                                                                                                                                                                                                                                                                                                                                                                                                                                                                                                                                                                                                                                                                                                                                                                                                                                                                                                                                                                                                                                                                                                                                                                                                                                                                                                                                                                                                                                                                                                                                      | 1,773.37                                                                           | 2.83                                    | 8,030.34                                                  |  |
| Metropolitan<br>Manila (NCR)                                                                                                                                                                                                                                                                                                                                                                                                                                                                                                                                                                                                                                                                                                                                                                                                                                                                                                                                                                                                                                                                                                                                                                                                                                                                                                                                                                                                                                                                                                                                                                                                                                                                                                                                                                                                                                                                                                                                                                                                                                                                                                                                                                                                                                                                                                                                                                                                                                                                                                                                                                         | 13,059,199             | 9,222,899                      | 387,362                          | 23690.43                                                  | 45,013.32                                                                                                           | 17441.28                                                                                                                                                                                                                                                                                                                                                                                                                                                                                                                                                                                                                                                                                                                                                                                                                                                                                                                                                                                                                                                                                                                                                                                                                                                                                                                                                                                                                                                                                                                                                                                                                                                                                                                                                                                                                                                                                                                                                                                                                                                                                                                      | 24709.55                                                                           | 38.57                                   | 110,893.14                                                |  |
| Quezon                                                                                                                                                                                                                                                                                                                                                                                                                                                                                                                                                                                                                                                                                                                                                                                                                                                                                                                                                                                                                                                                                                                                                                                                                                                                                                                                                                                                                                                                                                                                                                                                                                                                                                                                                                                                                                                                                                                                                                                                                                                                                                                                                                                                                                                                                                                                                                                                                                                                                                                                                                                               | 1,747,501              | 1,521,089                      | 345,287                          | 871.27                                                    | 1,608.21                                                                                                            | 608.76                                                                                                                                                                                                                                                                                                                                                                                                                                                                                                                                                                                                                                                                                                                                                                                                                                                                                                                                                                                                                                                                                                                                                                                                                                                                                                                                                                                                                                                                                                                                                                                                                                                                                                                                                                                                                                                                                                                                                                                                                                                                                                                        | 873.40                                                                             | 1.40                                    | 3,963.00                                                  |  |
| Cavite                                                                                                                                                                                                                                                                                                                                                                                                                                                                                                                                                                                                                                                                                                                                                                                                                                                                                                                                                                                                                                                                                                                                                                                                                                                                                                                                                                                                                                                                                                                                                                                                                                                                                                                                                                                                                                                                                                                                                                                                                                                                                                                                                                                                                                                                                                                                                                                                                                                                                                                                                                                               | 3,475,846              | 3,445,704                      | 234,308                          | 2,254.98                                                  | 4,252.33                                                                                                            | 1,637.39                                                                                                                                                                                                                                                                                                                                                                                                                                                                                                                                                                                                                                                                                                                                                                                                                                                                                                                                                                                                                                                                                                                                                                                                                                                                                                                                                                                                                                                                                                                                                                                                                                                                                                                                                                                                                                                                                                                                                                                                                                                                                                                      | 2,327.77                                                                           | 3.66                                    | 10,476.11                                                 |  |
| Camarines Norte                                                                                                                                                                                                                                                                                                                                                                                                                                                                                                                                                                                                                                                                                                                                                                                                                                                                                                                                                                                                                                                                                                                                                                                                                                                                                                                                                                                                                                                                                                                                                                                                                                                                                                                                                                                                                                                                                                                                                                                                                                                                                                                                                                                                                                                                                                                                                                                                                                                                                                                                                                                      | 583,795                | 583,795                        | 212,501                          | 598.26                                                    | 1,110.68                                                                                                            | 421.58                                                                                                                                                                                                                                                                                                                                                                                                                                                                                                                                                                                                                                                                                                                                                                                                                                                                                                                                                                                                                                                                                                                                                                                                                                                                                                                                                                                                                                                                                                                                                                                                                                                                                                                                                                                                                                                                                                                                                                                                                                                                                                                        | 604.34                                                                             | 0.97                                    | 2,735.83                                                  |  |
| PDC's All Hazards Im                                                                                                                                                                                                                                                                                                                                                                                                                                                                                                                                                                                                                                                                                                                                                                                                                                                                                                                                                                                                                                                                                                                                                                                                                                                                                                                                                                                                                                                                                                                                                                                                                                                                                                                                                                                                                                                                                                                                                                                                                                                                                                                                                                                                                                                                                                                                                                                                                                                                                                                                                                                 | pact Model (experiment | al). Capital exposure repre    | sents existing infrastruct       | ure (residential, hospital,                               | industrial, school, sen                                                                                             | vice sector) exposed                                                                                                                                                                                                                                                                                                                                                                                                                                                                                                                                                                                                                                                                                                                                                                                                                                                                                                                                                                                                                                                                                                                                                                                                                                                                                                                                                                                                                                                                                                                                                                                                                                                                                                                                                                                                                                                                                                                                                                                                                                                                                                          | tc.org   response@pdc.o<br>to hazard impacts and is n<br>Poverty prevalence survey | ot an estimate of losses.               | Vulnerable population ba                                  |  |