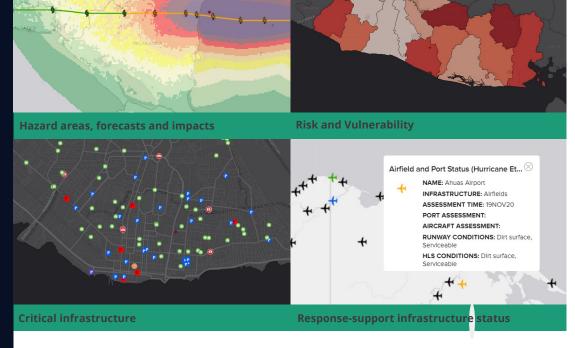

#### **INFORMED-DECISIONS THROUGH DATA**

Leverage thousands of data from PDC and vetted partners to enhance help inform your decision-making. (Key highlights below)

- **Main:** Access data on hazards (current and historical), observations and forecasts, Foreign Humanitarian Assistance and more.
- **Risk and Vulnerability:** Leverage PDC's country-level RVA data for identifying areas at most need of support/most vulnerable.
- Regional Data: Include regional or country-specific data, such as critical infrastructure, hazard zones and subnational Risk and Vulnerability (RVA) Data (as available via PDC's NDPBA project).
- **Disaster Response Events:** Access the data specific to major response events, such as damage and needs, status, hazard, etc.