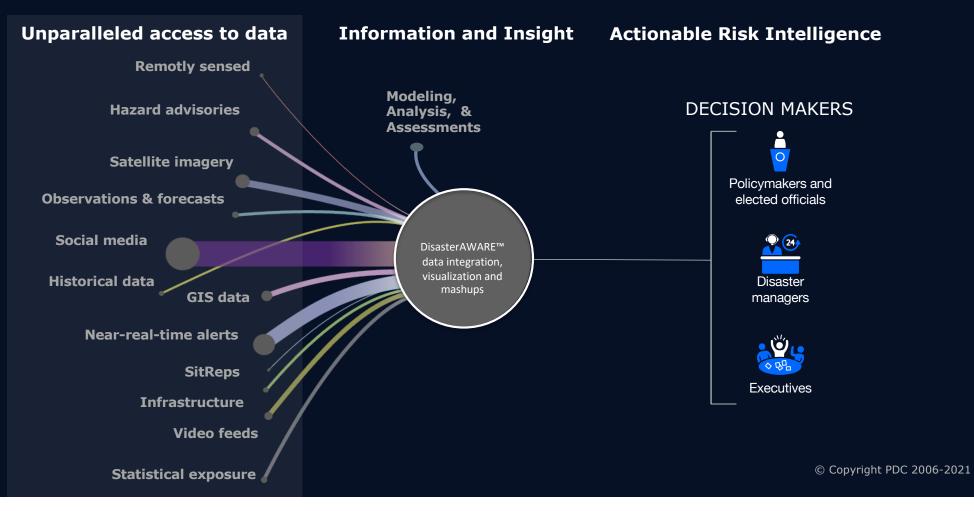

#### www.pdc.org

© 2015-2021 Pacific Disaster Center (PDC) – All rights reserved. Commercial use is permitted only with explicit approval of PDC.

Disasters happen fast. Make better decisions faster.

6,000+ data layers

www.pdc.org

HAZARD DATA

CRITICAL INFRASTRUCTURE UTILITIES

EMERGENCY SERVICES

\$

ECONOMICS

GLOBAL / SUBNATIONAL VULNERABILITY DATA

COUNTRY SPECIFIC

DEMOGR APHICS

ENVIRONMENTAL FEATURES

### **Key Features**

#### **INFORMED-DECISIONS THROUGH DATA**

Leverage thousands of data from PDC and vetted partners to enhance help inform your decision-making. (Key highlights below)

- **Main:** Access data on hazards (current and historical), observations and forecasts, Foreign Humanitarian Assistance and more.
- **Risk and Vulnerability:** Leverage PDC's country-level RVA data for identifying areas at most need of support/most vulnerable.
- Regional Data: Include regional or country-specific data, such as critical infrastructure, hazard zones and subnational Risk and Vulnerability (RVA) Data (as available via PDC's NDPBA project).
- **Disaster Response Events:** Access the data specific to major response events, such as damage and needs, status, hazard, etc.