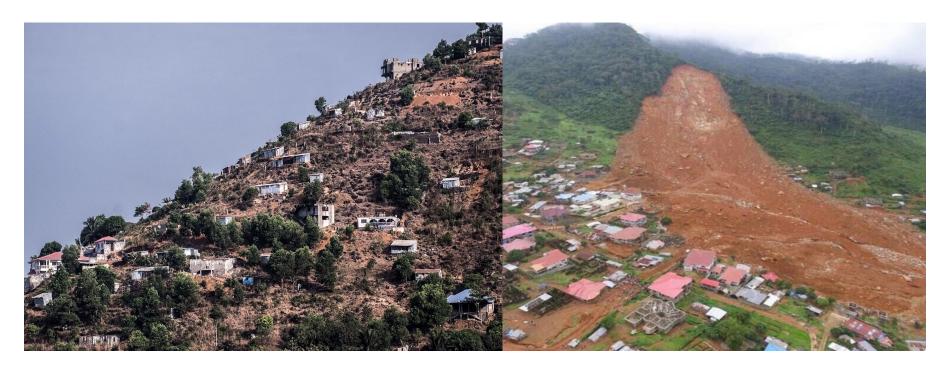

#### Known Knowns – What we expect

- Geographic Areas
  - South Asia
  - Sub-Saharan Africa
  - Caribbean/Central America/US Gulf Coast
- Hazard Types
  - Flooding
  - Storms (Hurricanes/Typhoons/Tornados)
  - Bio-Medical