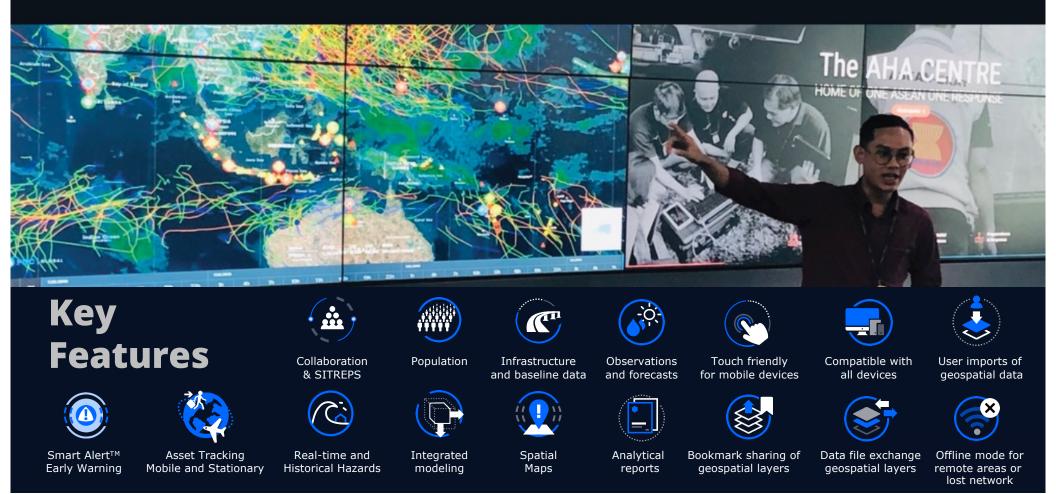

### **Key Features**

#### **INFORMED-DECISIONS THROUGH DATA**

Leverage thousands of data from PDC and vetted partners to enhance help inform your decision-making. (Key highlights below)

- **Main:** Access data on hazards (current and historical), observations and forecasts, Foreign Humanitarian Assistance and more.
- **Risk and Vulnerability:** Leverage PDC's country-level RVA data for identifying areas at most need of support/most vulnerable.
- Regional Data: Include regional or country-specific data, such as critical infrastructure, hazard zones and subnational Risk and Vulnerability (RVA) Data (as available via PDC's NDPBA project).
- **Disaster Response Events:** Access the data specific to major response events, such as damage and needs, status, hazard, etc.