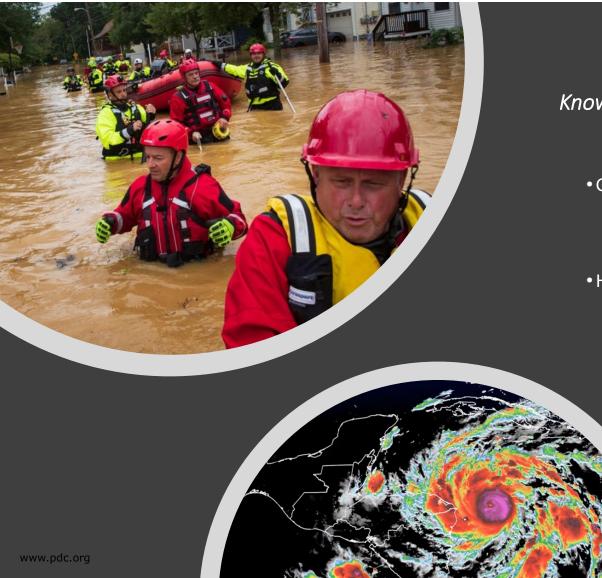

#### Known Knowns – What we expect

- Geographic Areas
  - South Asia
  - Sub-Saharan Africa
  - Caribbean/Central America/US Gulf Coast
- Hazard Types
  - Flooding
  - Storms (Hurricanes/Typhoons/Tornados)
  - Bio-Medical