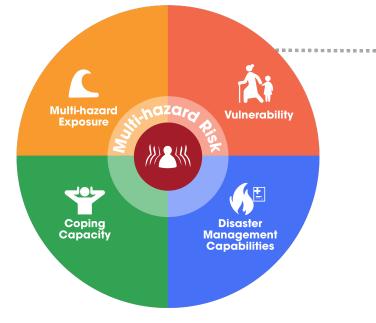

e Larger, More Frequent Disasters Inevitable?





# Are Larger, More Frequent Disasters Inevitable? ( OPDC | GLOBAL

## Hazard + Impact (humans/infrastructure)



www.pdc.org

# Bad News

# Good News (maybe)



Average temperature per decade above the historical average, 2000–2020 The temperature has increased in all regions, with the latest decade being the hottest on record.



Source: FAOSTAT



### Trend in Natural Disasters 1980-2019



Since 2000, the number of disasters has plateaued between 300 and 450 disasters annually.



www.pdc.org





#### Known Knowns – What we expect

- Geographic Areas
  - South Asia
  - Sub-Saharan Africa
  - Caribbean/Central America/US Gulf Coast
- Hazard Types
  - Flooding
  - Storms (Hurricanes/Typhoons/Tornados)
  - Bio-Medical



# Methodology





#### **Subcomponents Population pressures Gender inequality** 28 **Economic constraints** Information access 4 **Clean water access A** Health status **Environmental stress** Conflict **Recent disaster impact**





Indicators

#### www.pdc.org

© 2015-2021 Pacific Disaster Center (PDC) – All rights reserved. Commercial use is permitted only with explicit approval of PDC.



Disasters happen fast. Make better decisions faster.



6,000+ data layers

www.pdc.org



HAZARD DATA



CRITICAL INFRASTRUCTURE UTILITIES



EMERGENCY SERVICES

\$

ECONOMICS



GLOBAL / SUBNATIONAL VULNERABILITY DATA

COUNTRY SPECIFIC

DEMOGR APHICS

ENVIRONMENTAL FEATURES







### **Key Features**

#### **INFORMED-DECISIONS THROUGH DATA**

Leverage thousands of data from PDC and vetted partners to enhance help