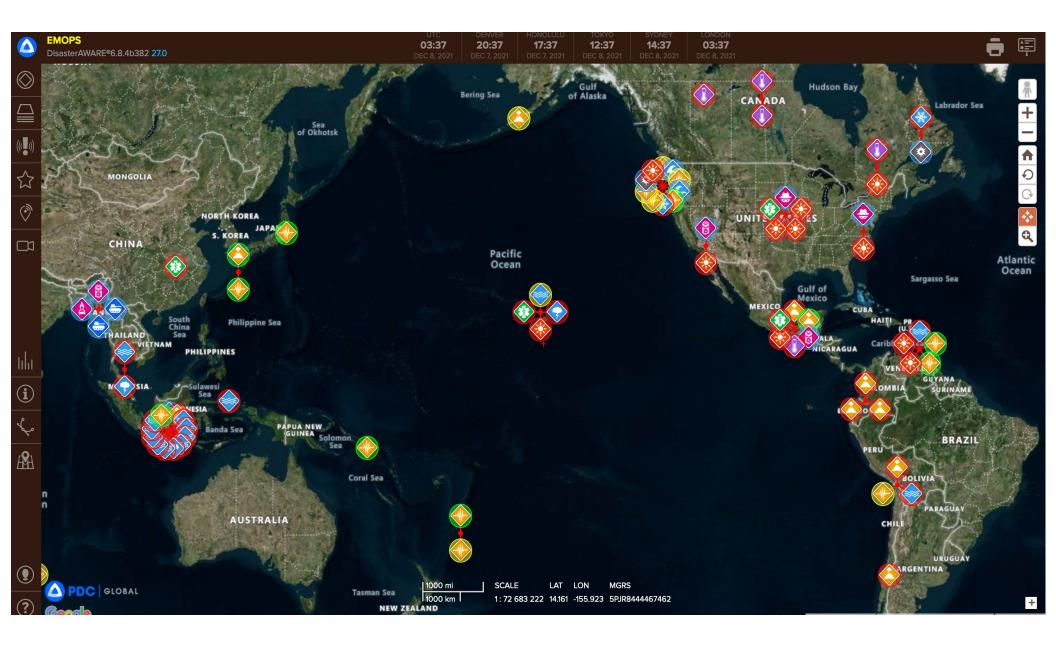

# Are Larger, More Frequent Disasters Inevitable?

# Are Larger, More Frequent Disasters Inevitable? ( OPDC | GLOBAL