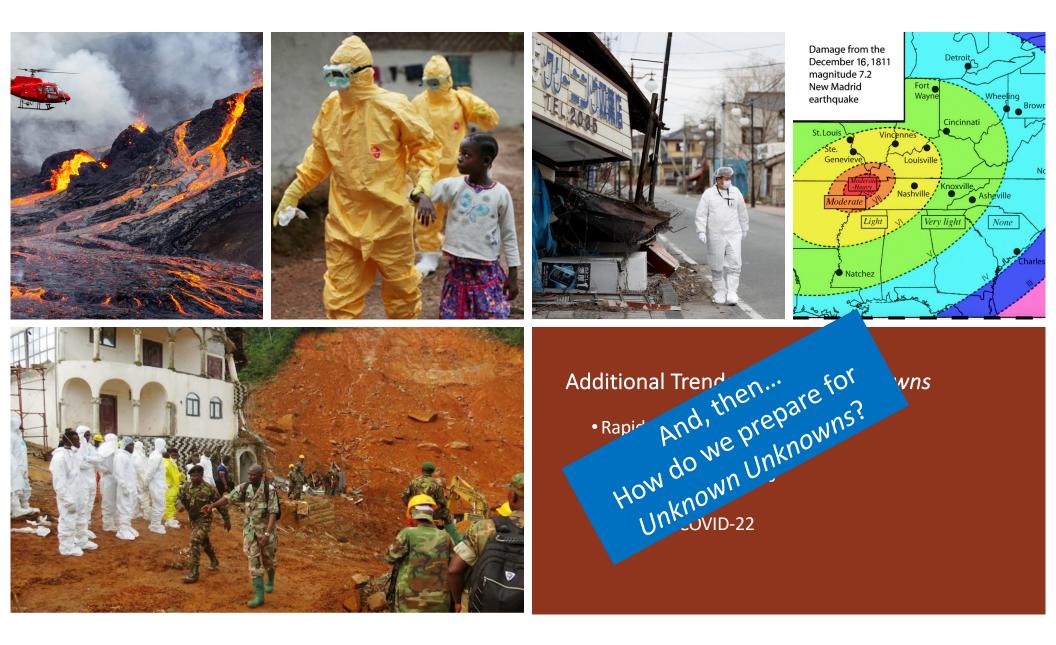

# Diverse Challenges

# Are Larger, More Frequent Disasters Inevitable?

# Are Larger, More Frequent Disasters Inevitable? ( OPDC | GLOBAL

#### Known Knowns – What we expect

- Geographic Areas
  - South Asia
  - Sub-Saharan Africa
  - Caribbean/Central America/US Gulf Coast
- Hazard Types
  - Flooding
  - Storms (Hurricanes/Typhoons/Tornados)
  - Bio-Medical