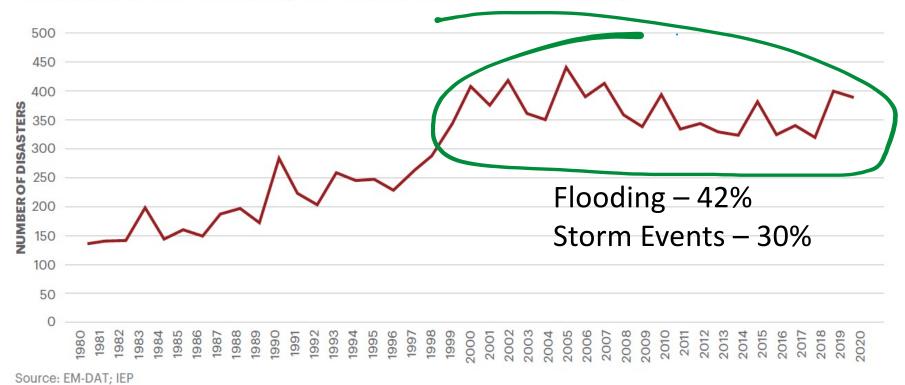

### Trend in Natural Disasters 1980-2019

Since 2000, the number of disasters has plateaued between 300 and 450 disasters annually.

www.pdc.org