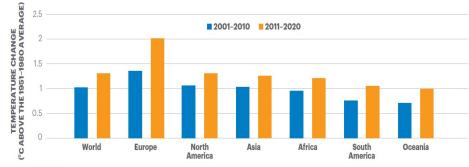

# Bad News

# Good News (maybe)

Average temperature per decade above the historical average, 2000–2020 The temperature has increased in all regions, with the latest decade being the hottest on record.

Source: FAOSTAT