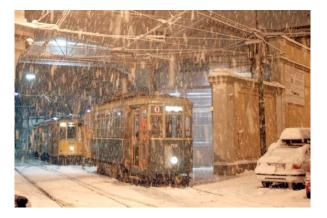

# Background to the PReSIC Program (Regional Program for Critical Infrastructure Protection)

- Past events (e.g. severe snowfall in 2009, blackout in 2003)
- Regional Risk Assessment : high number of CI systems are exposed
- EU Directive 2008/114/EC on the identification of European Critical Infrastructures

### 2011: Snowfall event

RNANCE

1.