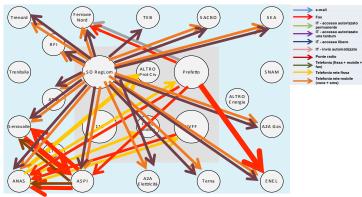

## Implementation of an Emergency Communication Framework

### Framework to define who, when, what, why and how to communicate

- From operator to operator
- From operator to Regional crisis management control room
- To population

С С С С С С С