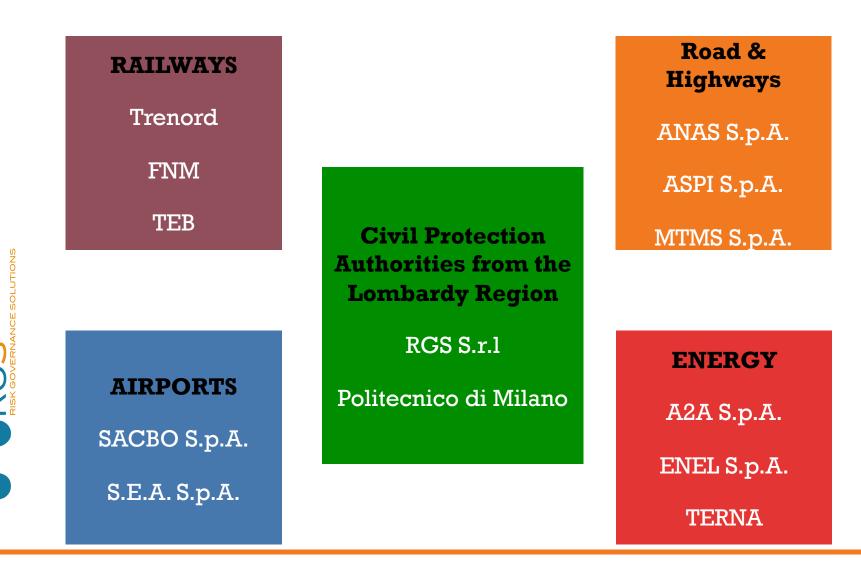

### Main actors involved in the PPP

## Implementation of the PPP

- 14<sup>th</sup> December 2010 : Institutional Protocol for collaboration is signed by the President of the Lombardy Region and the CEO of 16 major CI operators
  - Shared objectives to be reached
  - Working modalities
  - Planning of the activities