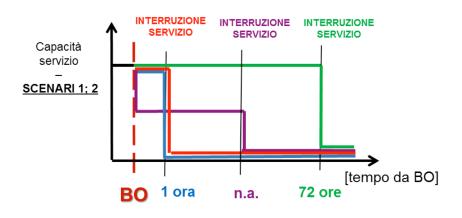

## **Scenarios**

### 2011: Snowfall event

RNANCE

1.

# 2012: Blackout (3 scenarios)

- What are the consequences for your infrastructure (1<sup>st</sup>order effects)?
- 2. What are the consequences related to the impacts on other CIs (2<sup>nd</sup>-order effects)?
- 3. What are your requirements in terms of communication flows (pre-emergency, emergency, recovery phases)?

2012: Identification of critical nodes in case of Blackout

- Main train stations: Cadorna; Stazione Centrale; Stazione Garibaldi;
- Malpensa Airport;
- Area Rho-Pero (Expo 2015);
- Trains circulating in non-urban areas.